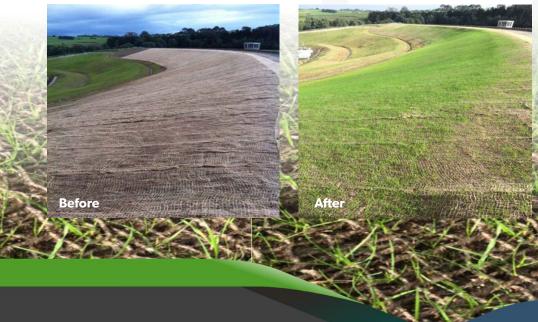

### Description

Soil Saver is an organic, flexible, loose-woven Jute fibre mesh used for erosion control and seed establishment. Soil Saver is a popular option for many land managers in preventing erosion. Soil Saver is ideal for areas where natural revegetation is being encouraged, such as sand dunes. Its used by many contractors to help in the capture of soil and seed, preventing soil erosion. Cost effective economical form of erosion treatment that is suitable for large scale land areas.

- Quick to install.
- Pinning Rate: 2-3 Pins per square metre.
- Covers 670 square metres and economical for large erosion projects.
- Degrades within 12-24 months dependant on weather conditions.
- Natural product derived from Jute plant.