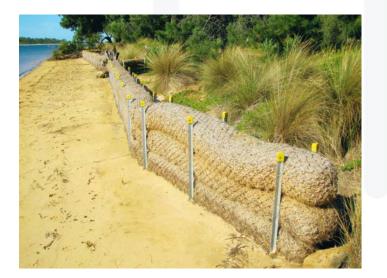

## Description

Coir logs consist of a roll of coir and organic coconut fibre that's enclosed in a robust coir mesh webbing. These provide erosion and wave control structures in riparian zones, and sediment capture in drainage lines and swales. Coir Logs provide protection while vegetation establishes and takes over the long term stabilisation. Excellent option for sediment and erosion control.

- Quick to install.
- Easily secured with hardwood stakes or steel hoop pins
- Stabilises steep batters to slow water velocity

| Order Code | Dim  |
|------------|------|
| CL01-SH1   | 3m   |
| CL02-SH    | 4m   |
| CL03-SH    | 3m   |
| CL04-SR    | 1.5r |
| CL05-SR    | 3m   |
|            |      |