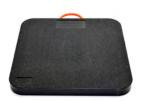

#### **OUTRIGGER PADS**

Model # PAD2424

- No splinters, warping, or delamination
- Lightweight & heavy duty
- Recovery memory after bending
- Engineered to bend but not break
- Multiple sizes available