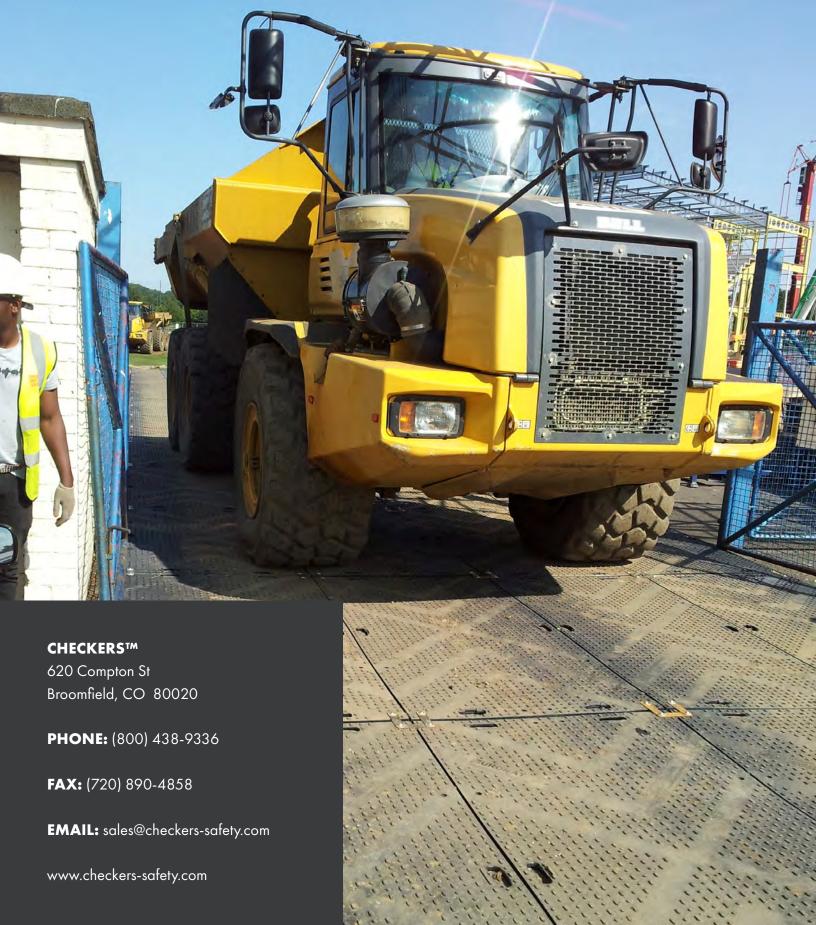

## **GROUND PROTECTION MATTING**

Manufactured from 100% recycled High Density Polyethylene, our ground protection matting solutions are ideal for traffic and pedestrian use within construction, transmission, events, landscaping, or for temporary access.