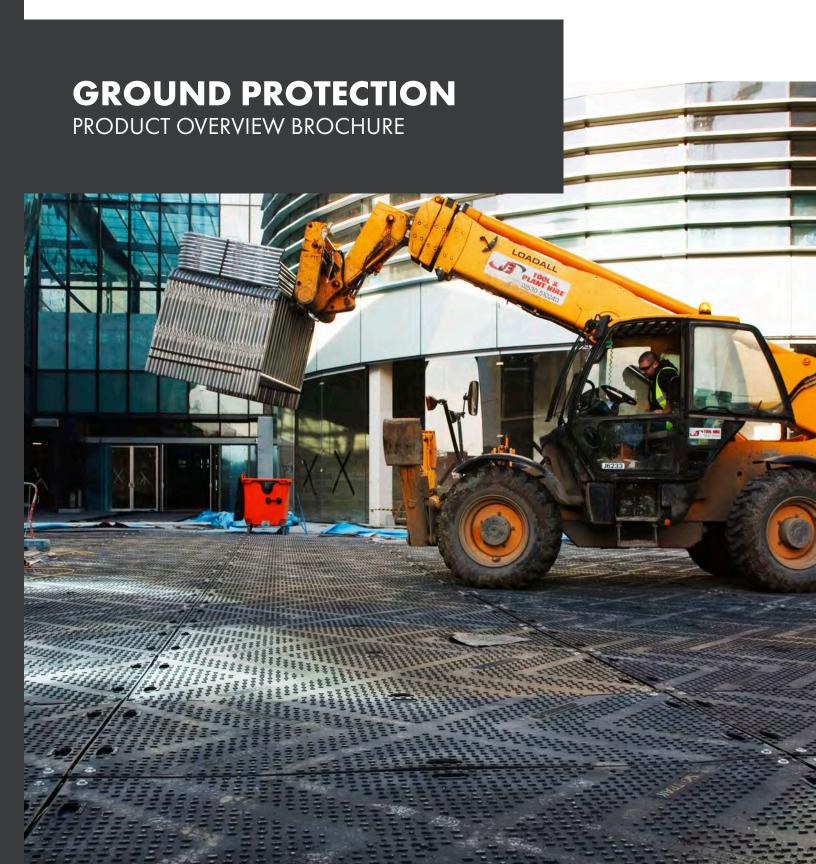

## **GROUND PROTECTION MATTING**

Manufactured from 100% recycled High Density Polyethylene, our ground protection matting solutions are ideal for traffic and pedestrian use within construction, transmission, events, landscaping, or for temporary access.