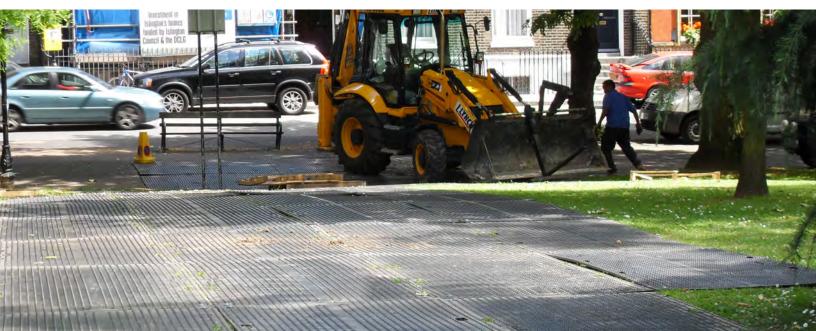

## **GROUND PROTECTION MATTING**

Manufactured from 100% recycled High Density Polyethylene, our ground protection matting solutions are ideal for traffic and pedestrian use within construction, transmission, events, landscaping, or for temporary access.