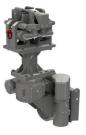

#### Drilling device with hydraulic rock drills

- with hydraulic drifter HDP 15
- with hydraulic rotary drill HDR