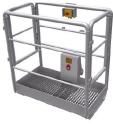

E 200 Electric motor rating 63 kW Pump flow 230 l/min Hydraulic tank volume 1601 Length 4.540 mm Width 1.484 mm Height (without protective roof) 1.673 mm Height (with protective roof) 2.190 mm Total weight of excavator approx. 7.500 kg 10.1 N/cm<sup>2</sup> Specific ground pressure Gradeability (longitudinal) 20 degrees Gradeability (transverse) 8 degrees Tramming speed 0.5 m/s Ground clearance 225 mm 901/1701/3001 Backhoe bucket Breakaway torque 44 kN Protective roof optional Dozer plate optional hydraulic drilling device Attachment tools hydraulic breaker working platform steel arch manipulator forklift blow-over manipulator



# HME 200 Attachment tools for every task



Backhoe buckets with 901, 1701, 3001

Blow-over manipulator



Drilling devices



Hydraulic breaker



Manipulator



Service platform

HME 200 attachment tools



# HME 200 Compact design for Shaft sinking





Multi-purpose Shaft Excavator HME 200 with backhoe bucket

HAZEMAG & EPR GmbH Brokweg 75 · 48249 Dülmen, Germany ▶ +49 2594 77 - 0
▶ +49 2594 77 - 400

☐ info@hazemag.de
☐ www.hazemag.com