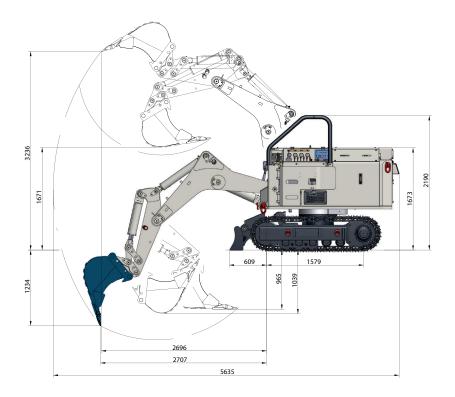

#### Technical data HME 200 Electric motor rating 63 kW Pump flow 230 l/min Hydraulic tank volume 1601 Length 4.540 mm Width 1.484 mm Height (without protective roof) 1.673 mm Height (with protective roof) 2.190 mm Total weight of excavator approx. 7.500 kg 10.1 N/cm<sup>2</sup> Specific ground pressure Gradeability (longitudinal) 20 degrees Gradeability (transverse) 8 degrees Tramming speed 0.5 m/s Ground clearance 225 mm 901/1701/3001 Backhoe bucket Breakaway torque 44 kN Protective roof optional Dozer plate optional hydraulic drilling device Attachment tools hydraulic breaker working platform steel arch manipulator forklift blow-over manipulator

# HME 200 Compact design for Shaft sinking

Multi-purpose Shaft Excavator HME 200 with backhoe bucket

HAZEMAG & EPR GmbH Brokweg 75 · 48249 Dülmen, Germany ▶ +49 2594 77 - 0
▶ +49 2594 77 - 400

☐ info@hazemag.de
☐ www.hazemag.com