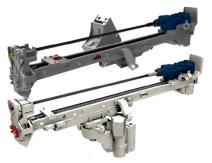

#### Drilling device with hydraulic rock drills

- with hydraulic drifter HDP 15
- with hydraulic rotary drill HDR