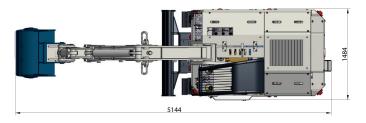

#### Technical data HME 200 Electric motor rating 63 kW Pump flow 230 l/min Hydraulic tank volume 1601 Length 4.540 mm Width 1.484 mm Height (without protective roof) 1.673 mm Height (with protective roof) 2.190 mm Total weight of excavator approx. 7.500 kg 10.1 N/cm<sup>2</sup> Specific ground pressure Gradeability (longitudinal) 20 degrees Gradeability (transverse) 8 degrees Tramming speed 0.5 m/s Ground clearance 225 mm 901/1701/3001 Backhoe bucket Breakaway torque 44 kN Protective roof optional Dozer plate optional hydraulic drilling device Attachment tools hydraulic breaker working platform steel arch manipulator forklift blow-over manipulator