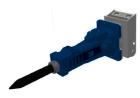

of materials

#### Technical data HME 200 Electric motor rating 63 kW Pump flow 230 l/min Hydraulic tank volume 1601 Length 4.540 mm Width 1.484 mm Height (without protective roof) 1.673 mm Height (with protective roof) 2.190 mm Total weight of excavator approx. 7.500 kg 10.1 N/cm<sup>2</sup> Specific ground pressure Gradeability (longitudinal) 20 degrees Gradeability (transverse) 8 degrees Tramming speed 0.5 m/s Ground clearance 225 mm 901/1701/3001 Backhoe bucket Breakaway torque 44 kN Protective roof optional Dozer plate optional hydraulic drilling device Attachment tools hydraulic breaker working platform steel arch manipulator forklift blow-over manipulator



# HME 200 Attachment tools for every task



Backhoe buckets with 901, 1701, 3001

Blow-over manipulator



Drilling devices



Hydraulic breaker



Manipulator



Service platform

HME 200 attachment tools



# HME 200 Compact design for Shaft sinking





Multi-purpose Shaft Excavator HME 200 with backhoe bucket

HAZEMAG & EPR GmbH Brokweg 75 · 48249 Dülmen, Germany ▶ +49 2594 77 - 0
▶ +49 2594 77 - 400

☐ info@hazemag.de
☐ www.hazemag.com