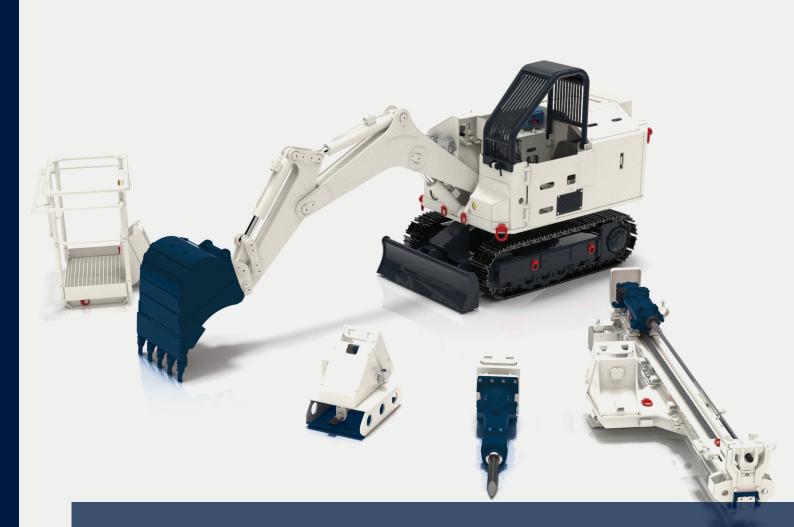

### Attachment tools for HME 200

#### Bucket

- Type TL 100 capacity 100 I
- Type TL 160 capacity 160 I
- Type TL 300 capacity 300 I (backhoe/face bucket)

#### Drilling device with hydraulic rock drills

- with hydraulic drifter HDP 15
- with hydraulic rotary drill HDR

#### Hydraulic breaker

for scaling, rock breaking and dinting

#### working platform

■ load capacity 300 kg

#### Manipulator

■ for installation of steel arches

#### Forklift

■ for transport and handling of materials