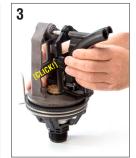

Make sure shift lever is between stops as shown. Adjust stops to give desired arc of coverage

The R75M Debris Sweeping Sprinkler requires a ridgid inlet pipe, at least 6" long.