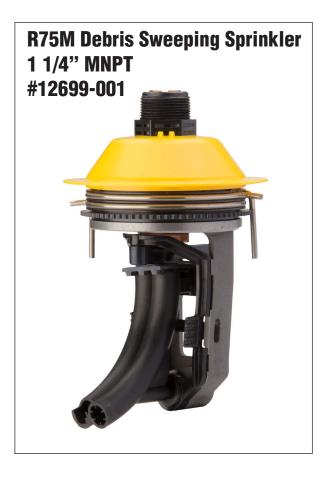

## NOZZLE COMES FACTORY INSTALLED. TO ACCESS THE NOZZLE:

Squeeze tabs on the side of the plate assembly and pull.

Inspect the 7TN nozzle for plugging or damage. Replace if necessary.

Reinstall plate assembly. Guide shift lever between stops as shown in Fig. 4.

Make sure shift lever is between stops as shown. Adjust stops to give desired arc of coverage

The R75M Debris Sweeping Sprinkler requires a ridgid inlet pipe, at least 6" long.