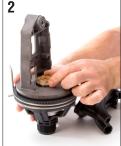

## NOZZLE COMES FACTORY INSTALLED. TO ACCESS THE NOZZLE:

Squeeze tabs on the side of the plate assembly and pull.

Inspect the 7TN nozzle for plugging or damage. Replace if necessary.

Reinstall plate assembly. Guide shift lever between stops as shown in Fig. 4.