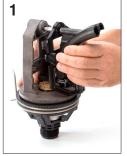

## NOZZLE COMES FACTORY INSTALLED. TO ACCESS THE NOZZLE:

Squeeze tabs on the side of the plate assembly and pull.

Inspect the 7TN nozzle for plugging or damage. Replace if necessary.

Reinstall plate assembly. Guide shift lever between stops as shown in Fig. 4.