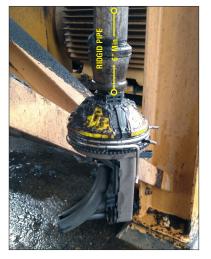

Make sure shift lever is between stops as shown. Adjust stops to give desired arc of coverage

The R75M Debris Sweeping Sprinkler requires a ridgid inlet pipe, at least 6" long.