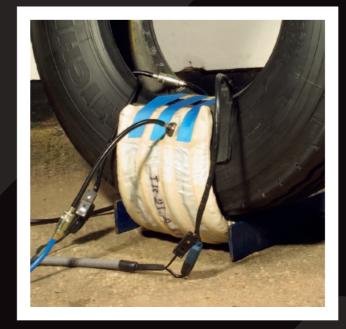

HNICAL BENEFITS**

- Both the plug and the patch can be cured in one process saving considerable time and minimizing the costs of downtime.
- Cloth backed patches can be used, further reducing costs.
- The inflatable airbags and flexible rubber heat pads conform to anywhere on the tyre ensuring even pressure can be made across the whole repair without distorting the tyre, unlike other systems.
- The system incorporates a unique, elasticated window built into the airbags ensuring greater expansion in to the shoulder giving total confidence over the pressure applied in this difficult area.
- Through the combination of simultaneous heat and pressure applied inside and outside the tyre, Monaflex Systems will cure a repair faster with stronger patch adhesion than any other system available.





#### TRRS TRUCK TYRE REPAIR SYSTEM

Repair range: 8.25 to 12.00 x 24 (radial only) Includes low profile and super singles

# Why buy an expensive new tyre when repair of the damaged one is possible at a fraction of the cost?



#### **BEAD REPAIR SYSTEM (BRS)**

Repair of beads in truck tyres from 8.25 to 12.00 x 24 (includes low profile)

Compact and lightweight, this is an extremely easy to operate machine for all bead repairs in tubeless truck tyres.

## **HOW THE SYSTEM WORKS**



#### TRDD TRUCK TYRE REPAIR SYSTEM

Repair range: 8.25 to 12.00 x 24 (radial and cross-ply) Includes low profile and super singles Tractor range: 9.5 - 32 to 12.4 - 38 Extendable up to 23.5" section OTR tyres



#### **SIDEWALL REPAIR SYSTEM (SRS)**

Repair of sidewalls in truck tyres from 8.25 to 12.00 x 2