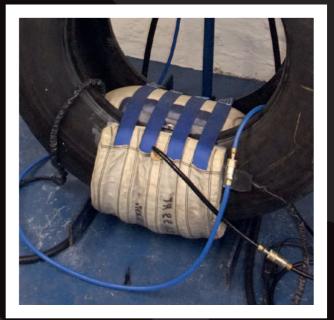

r expansion in to the shoulder giving total confidence over the pressure applied in this difficult area.
- Through the combination of simultaneous heat and pressure applied inside and outside the tyre, Monaflex Systems will cure a repair faster with stronger patch adhesion than any other system available.





#### TRRS TRUCK TYRE REPAIR SYSTEM

Repair range: 8.25 to 12.00 x 24 (radial only) Includes low profile and super singles

# Why buy an expensive new tyre when repair of the damaged one is possible at a fraction of the cost?



#### **BEAD REPAIR SYSTEM (BRS)**

Repair of beads in truck tyres from 8.25 to 12.00 x 24 (includes low profile)

Compact and lightweight, this is an extremely easy to operate machine for all bead repairs in tubeless truck tyres.

## **HOW THE SYSTEM WORKS**



#### TRDD TRUCK TYRE REPAIR SYSTEM

Repair range: 8.25 to 12.00 x 24 (radial and cross-ply) Includes low profile and super singles Tractor range: 9.5 - 32 to 12.4 - 38 Extendable up to 23.5" section OTR tyres



#### **SIDEWALL REPAIR SYSTEM (SRS)**

Repair of sidewalls in truck tyres from 8.25 to 12.00 x 24 (includes low profile)

With assembly on the tyre taking seconds, this easy to operate machine provides excellent pressure and heat just where it's needed.

# **MONAFLEX ROAD SYSTEMS**

continued



#### **PASSENGER & LIGHT TRUCK (PTM)**

Repair of radial, cross-ply and low profile Passenger, light industrial and light truck (650 to 750)

No other system available provides the range covered at such a competitive price. With setup taking mere seconds, passenger tyre repair has never b