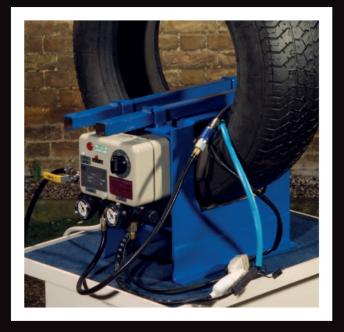

#### **BEAD REPAIR SYSTEM (BRS)**

Repair of beads in truck tyres from 8.25 to 12.00 x 24 (includes low profile)

Compact and lightweight, this is an extremely easy to operate machine for all bead repairs in tubeless truck tyres.