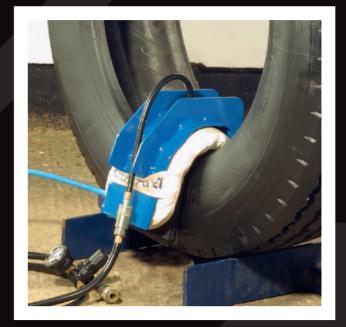

flexible rubber heat pads conform to anywhere on the tyre ensuring even pressure can be made across the whole repair without distorting the tyre, unlike other systems.
- The system incorporates a unique, elasticated window built into the airbags ensuring greater expansion in to the shoulder giving total confidence over the pressure applied in this difficult area.
- Through the combination of simultaneous heat and pressure applied inside and outside the tyre, Monaflex Systems will cure a repair faster with stronger patch adhesion than any other system available.





#### TRRS TRUCK TYRE REPAIR SYSTEM

Repair range: 8.25 to 12.00 x 24 (radial only) Includes low profile and super singles

# Why buy an expensive new tyre when repair of the damaged one is possible at a fraction of the cost?



#### **BEAD REPAIR SYSTEM (BRS)**

Repair of beads in truck tyres from 8.25 to 12.00 x 24 (includes low profile)

Compact and lightweight, this is an extremely easy to operate machine for all bead repairs in tubeless truck tyres.

## **HOW THE SYSTEM WORKS**



#### TRDD TRUCK TYRE REPAIR SYSTEM

Repair range: 8.25 to 12.00 x 24 (radial and cross-ply) Includes low profile and super singles Tractor range: 9.5 - 32 to 12.4 - 38 Extendable up to 23.5" section OTR tyres



#### **SIDEWALL REPAIR SYSTEM (SRS)**

Repair of sidewalls in truck tyres from 8.25 to 12.00 x 24 (includes low profile)

With assembly on the tyre taking seconds, this easy to operate machine provides excellent pressure and heat just where it's needed.

# **MONAFLEX ROAD SYSTEMS**

continued



#### **PASSENGER & LIGHT TR