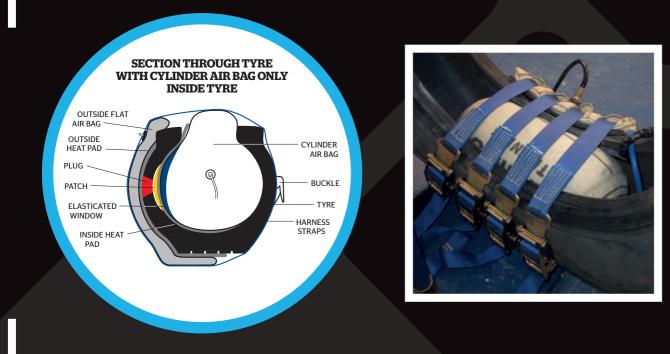

## **HOW THE SYSTEM WORKS**

# **TECHNICAL BENEFITS**

- Both the plug and the patch can be cured in one process saving considerable time and minimizing the costs of downtime.
- Cloth backed patches can be used, further reducing costs.
- The inflatable airbags and flexible rubber heat pads conform to anywhere on the tyre ensuring even pressure can be made across the whole repair without distorting the tyre, unlike other systems.
- The system incorporates a unique, elasticated window built into the airbags ensuring greater expansion in to the shoulder giving total confidence over the pressure applied in this difficult area.
- Through the combination of simultaneous heat and pressure applied inside and outside the tyre, Monaflex Systems will cure a repair faster with stronger patch adhesion than any other system available.