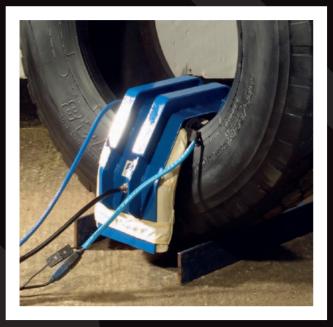

#### **SIDEWALL REPAIR SYSTEM (SRS)**

Repair of sidewalls in truck tyres from 8.25 to 12.00 x 24 (includes low profile)

With assembly on the tyre taking seconds, this easy to operate machine provides excellent pressure and heat just where it's needed.