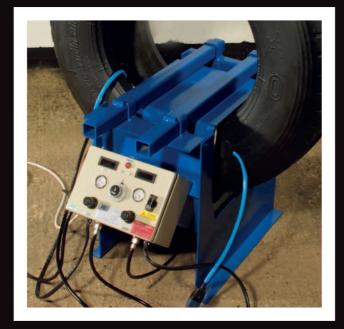

#### **TRUCK & OTR MACHINE (TRM)**

Repair of radial, cross-ply tyres, super singles and tractor from 8.25 to 12.00 truck, 13.00 to 17.5 OTR, 9.5 to 16.9 tractor

This easy to operate system with fast assembly provides continuous heat and pressure on both sides of the injury for a first class distortion free repair everytime to a wide range of tyres.