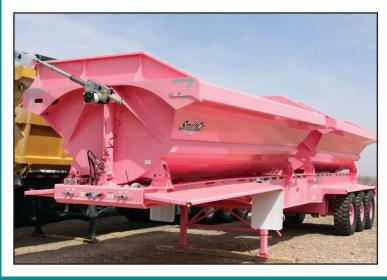

## **SmithCo MINE Series Side-Dump Trailers**

SmithCo MINE Series trailers are designed for the mining, quarry and off-road sectors. Because of the wide variations of density of product it is difficult to show a "standard" spec sheet. These trailers are custom built to your needs. We size the tub to the density of your material so you can load them full and know you are at payload every time.

The drawings shown below show some of our range of units. Single trailers range for 50 ton (45.4 metric ton) to 110 ton (100 metric ton) capacity. Trains are also available.