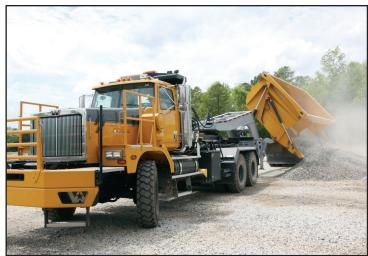

The drawings shown below show some of our range of units. Single trailers range for 50 ton (45.4 metric ton) to 110 ton (100 metric ton) capacity. Trains are also available.