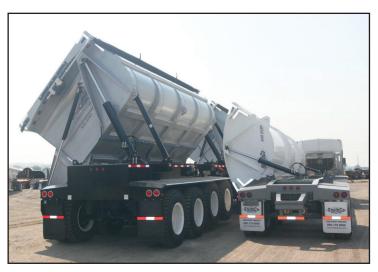

## **SmithCo MINE Series Side-Dump Trailers**

SmithCo MINE Series trailers are designed for the mining, quarry and off-road sectors. Because of the wide variations of density of product it is difficult to show a "standard" spec sheet. These trailers are custom built to your needs. We size the tub to the density of your material so you can load them full and know you are at payload every time.

The drawings shown below show some of our range of units. Single trailers range for 50 ton (45.4 metric ton) to 110 ton (100 metric ton) capacity. Trains are also available.