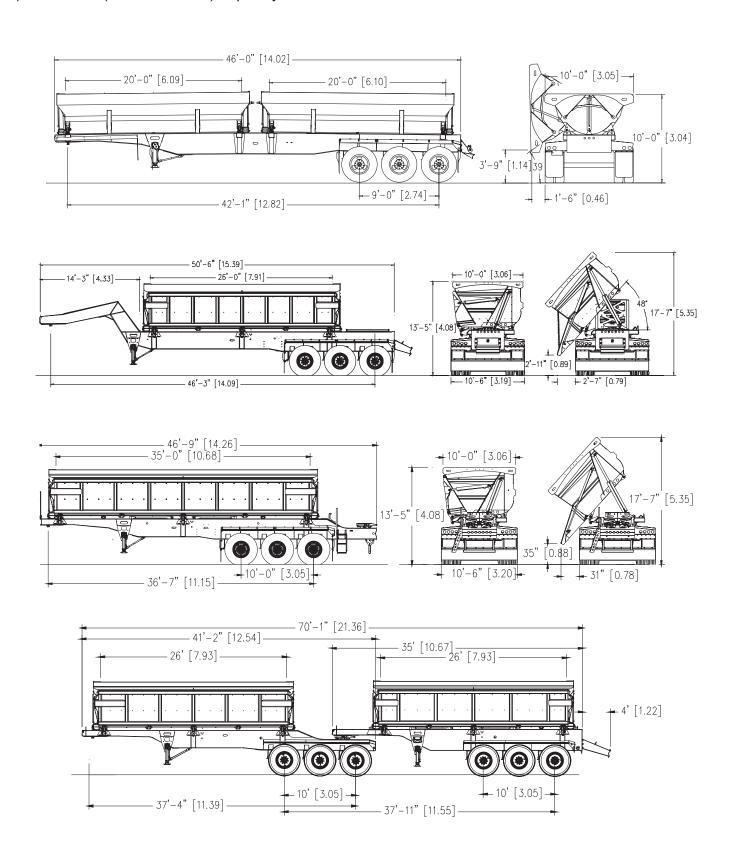

The drawings shown below show some of our range of units. Single trailers range for 50 ton (45.4 metric ton) to 110 ton (100 metric ton) capacity. Trains are also available.