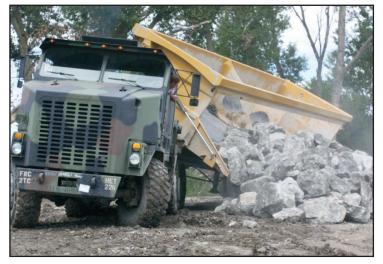

The drawings shown below show some of our range of units. Single trailers range for 50 ton (45.4 metric ton) to 110 ton (100 metric ton) capacity. Trains are also available.