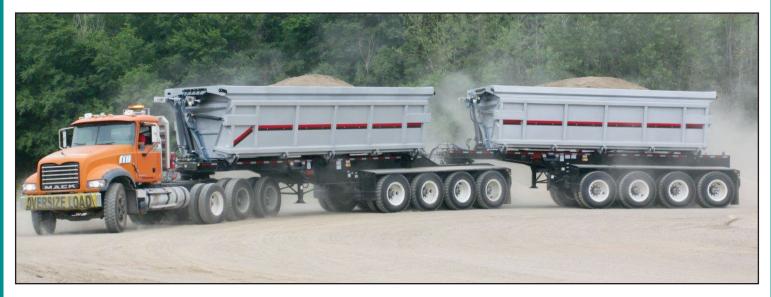

The drawings shown below show some of our range of units. Single trailers range for 50 ton (45.4 metric ton) to 110 ton (100 metric ton) capacity. Trains are also available.