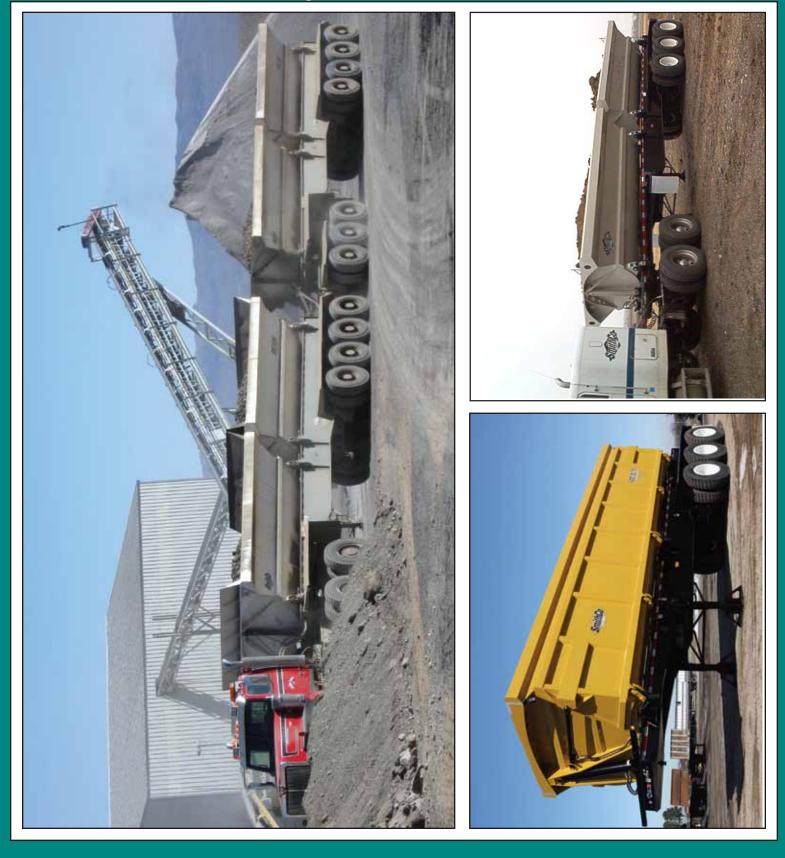

## SmithCo MINE Series Side-Dump Trailers

SmithCo MINE Series trailers are designed for the mining, quarry and off-road sectors. Because of the wide variations of density of product it is difficult to show a "standard" spec sheet. These trailers are custom built to your needs. We size the tub to the density of your material so you can load them full and know you are at payload every time.

The drawing's shown below show some of our range of units. Single trailers range from 50 ton (45.4 metric ton) to 100 ton (90.7 metric ton) capacity. Trains are also available.