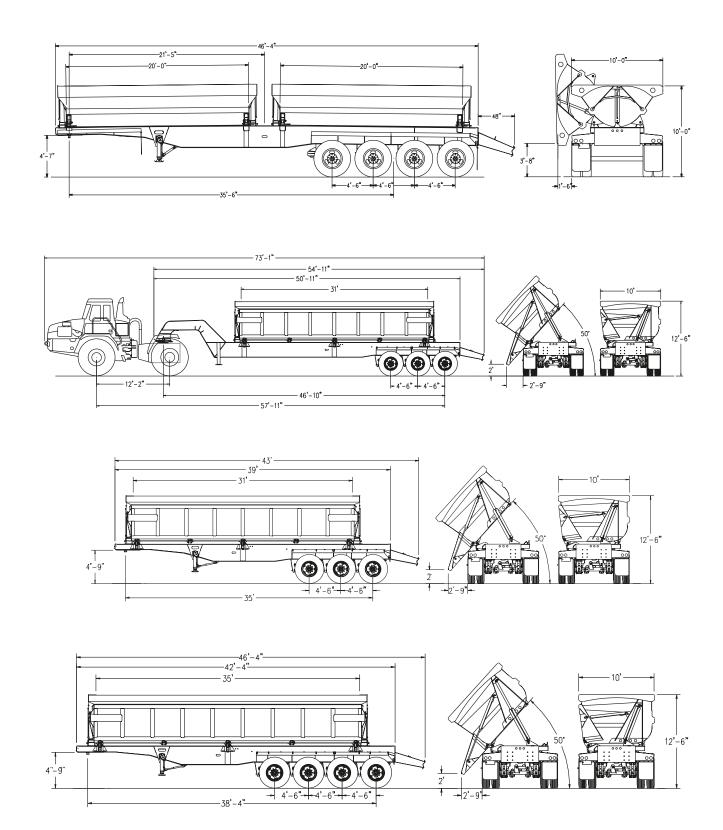

The drawing's shown below show some of our range of units. Single trailers range from 50 ton (45.4 metric ton) to 100 ton (90.7 metric ton) capacity. Trains are also available.