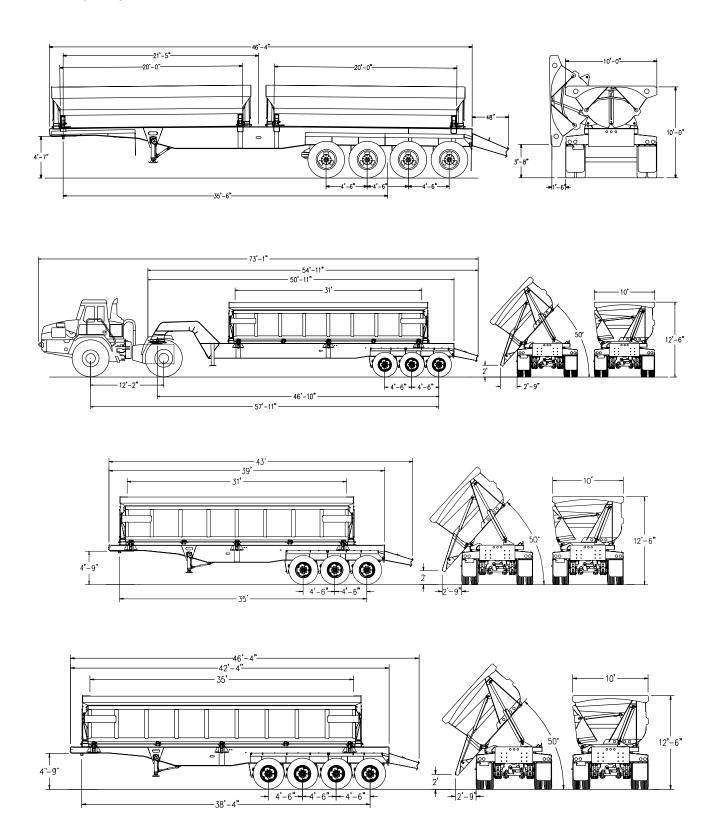

## **SmithCo MINE Series Side-Dump Trailers**

SmithCo MINE Series trailers are designed for the mining, quarry and off-road sectors. Because of the wide variations of density of product it is difficult to show a "standard" spec sheet. These trailers are custom built to your needs. We size the tub to the density of your material so you can load them full and know you are at payload every time.

The drawing's shown below show some of our range of units. Single trailers range from 50 ton to 100 ton capacity. Trains are also available.