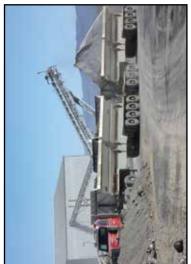

## **SmithCo MINE Series Side-Dump Trailers**

SmithCo MINE Series trailers are designed for the mining, quarry and off-road sectors. Because of the wide variations of density of product it is difficult to show a "standard" spec sheet. These trailers are custom built to your needs. We size the tub to the density of your material so you can load them full and know you are at payload every time.

The drawing's shown below show some of our range of units. Single trailers range from 50 ton to 100 ton capacity. Trains are also available.