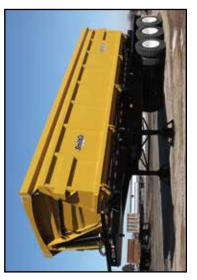

## **SmithCo MINE Series Side-Dump Trailers**

SmithCo MINE Series trailers are designed for the mining, quarry and off-road sectors. Because of the wide variations of density of product it is difficult to show a "standard" spec sheet. These trailers are custom built to your needs. We size the tub to the density of your material so you can load them full and know you are at payload every time.

The drawing's shown below show some of our range of units. Single trailers range from 50 ton to 100 ton capacity. Trains are also available.