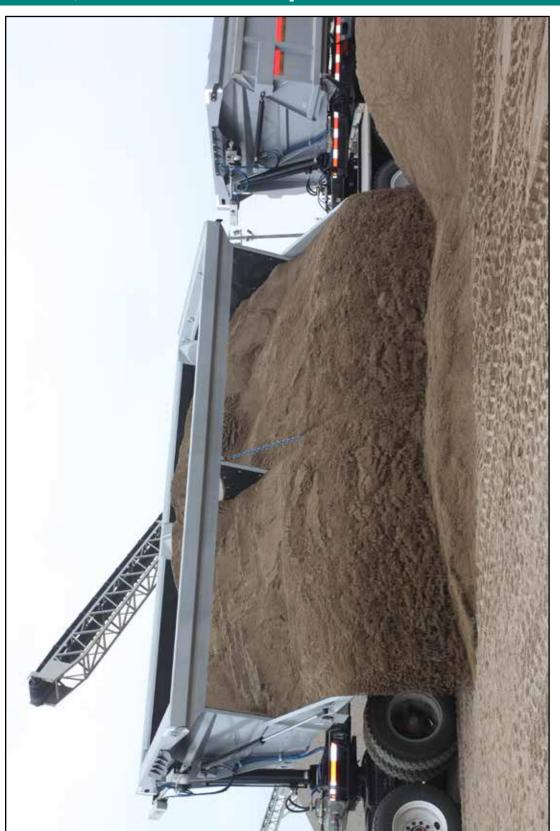

## **SmithCo MINE Series Side-Dump Trailers**

SmithCo MINE Series trailers are designed for the mining, quarry and off-road sectors. Because of the wide variations of density of product it is difficult to show a "standard" spec sheet. These trailers are custom built to your needs. We size the tub to the density of your material so you can load them full and know you are at payload every time.

The drawing's shown below show some of our range of units. Single trailers range from 50 ton to 100 ton capacity. Trains are also available.