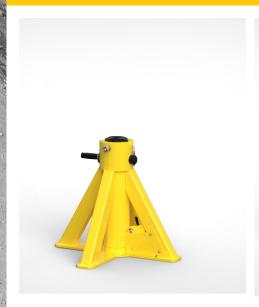

## **Manual** jack stand

## MXM-40-120 UP TO **40t**

### LIGHT, POWERFUL AND EASILY ADJUSTABLE

This MAMMUT jack stand is perfect to sustain up to 40 metric tons after the lifting operation.

It allows to work safely and efficiently.

The jack stand can be easily adjusted without air or electric power in six height positions.

### **TECHNICAL DATA**

| Capacity        | 40 t    |
|-----------------|---------|
|                 | 44 ton  |
| Net weight      | 50 Kg   |
|                 | 110 lb  |
| Min. height     | 700 mm  |
|                 | 27,5"   |
| Max. height     | 1200 mm |
|                 | 47,2"   |
| Positions       | 6       |
| Air requirement | None    |