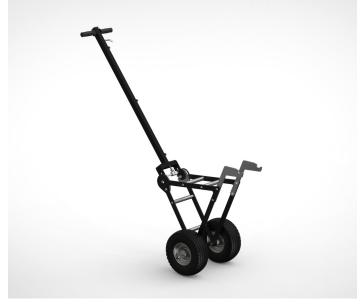

# Mining jack stand moving trolleys

### THE LIGHTEST, MORE AGILE AND COMPACT JACK STANDS TROLLEYS ON THE MARKET

Optional trolley, allows a single operator to quickly move the jack stand as needed.

Provided with pneumatic wheels, suitable for uneven ground. The handle is adjustable in three positions in order to pick and move the jack stand at different height regulations.

**A06629** trolley for MXM-40-120

**A06630** trolley for MXA-75-100.

www.mammutjacks.com

info@cattini.eu