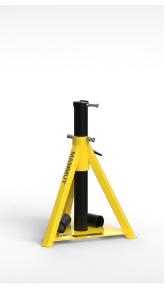

## **Manual** jack stand

## MXM-40-120 UP TO **40t**

### LIGHT, POWERFUL AND EASILY ADJUSTABLE

This MAMMUT jack stand is perfect to sustain up to 40 metric tons after the lifting operation.

It allows to work safely and efficiently.

The jack stand can be easily adjusted without air or electric power in six height positions.

MXM-40-120