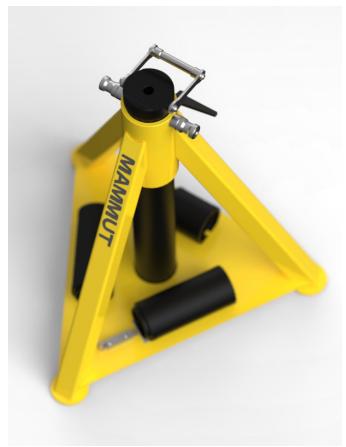

## Pneumatic jack stand

### MXA-75-100 UP TO **75t**

### LIGHT, POWERFUL, PNEUMATIC ASSISTED OPERATION WITH MINIMAL EFFORT

This MAMMUT jack stand can sustain up to 75 metric tons of weight.

The pneumatic adjustment of the jack stand height is fast and extremely efficient. Compressed air (4-12 bar range) is required.

### **TECHNICAL DATA**

| Capacity        | 75 t       |
|-----------------|------------|
|                 | 82 ton     |
| Net weight      | 115 Kg     |
|                 | 253 lb     |
| Min. height     | 600 mm     |
|                 | 23,6"      |
| Max. height     | 1000 mm    |
|                 | 39,3"      |
| Positions       | 6          |
| Air requirement | 4-12 bar   |
|                 | 58-174 psi |

### MAMMUT

| øΑ     | В       | С      | D      | E      | F      | G      |
|--------|---------|--------|--------|--------|--------|--------|
| 120 mm | 1000 mm | 900 mm | 800 mm | 700 mm | 600 mm | 721 mm |
| 47,2"  | 39,3"   | 35,4"  | 31,4"  | 27,5"  | 23,6"  | 28,3"  |