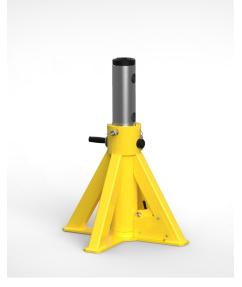

## Pneumatic jack stand

### MXA-75-100 UP TO **75t**

### LIGHT, POWERFUL, PNEUMATIC ASSISTED OPERATION WITH MINIMAL EFFORT

This MAMMUT jack stand can sustain up to 75 metric tons of weight.

The pneumatic adjustment of the jack stand height is fast and extremely efficient. Compressed air (4-12 bar range) is required.

### **TECHNICAL DATA**

| Capacity        | 75 t       |
|-----------------|------------|
|                 | 82 ton     |
| Net weight      | 115 Kg     |
|                 | 253 lb     |
| Min. height     | 600 mm     |
|                 | 23,6"      |
| Max. height     | 1000 mm    |
|                 | 39,3"      |
| Positions       | 6          |
| Air requirement | 4-12 bar   |
|                 | 58-174 psi |