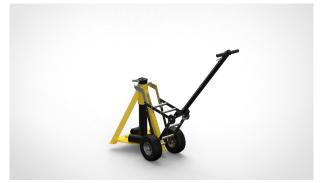

### EASY TRANSPORT TROLLEY AVAILABLE AS OPTIONAL

Cod: A066230

To make it even easier to move our jack stand, we created an extremely light and compact trolley. Its design makes it suitable for working in any condition, even the most extreme. Find out more details from page 9.

### THE LIGHTEST, MORE AGILE AND COMPACT JACK STANDS TROLLEYS ON THE MARKET

Optional trolley, allows a single operator to quickly move the jack stand as needed.

Provided with pneumatic wheels, suitable for uneven ground. The handle is adjustable in three positions in order to pick and move the jack stand at different height regulations.

**A06629** trolley for MXM-40-120

**A06630** trolley for MXA-75-100.

www.mammutjacks.com

info@cattini.eu