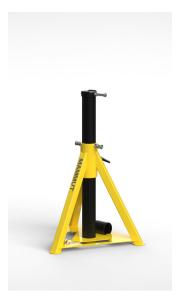

## Pneumatic jack stand

### MXA-75-100 UP TO **75t**

### LIGHT, POWERFUL, PNEUMATIC ASSISTED OPERATION WITH MINIMAL EFFORT

This MAMMUT jack stand can sustain up to 75 metric tons of weight.

The pneumatic adjustment of the jack stand height is fast and extremely efficient. Compressed air (4-12 bar range) is required.

### MXA-75-100