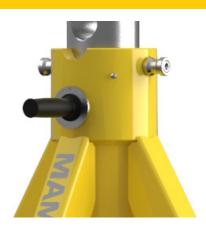

## Pneumatic jack stand

### MXA-75-100 UP TO **75t**

### LIGHT, POWERFUL, PNEUMATIC ASSISTED OPERATION WITH MINIMAL EFFORT

This MAMMUT jack stand can sustain up to 75 metric tons of weight.

The pneumatic adjustment of the jack stand height is fast and extremely efficient. Compressed air (4-12 bar range) is required.

### **TECHNICAL DATA**

| Capacity        | 75 t       |
|-----------------|------------|
|                 | 82 ton     |
| Net weight      | 115 Kg     |
|                 | 253 lb     |
| Min. height     | 600 mm     |
|                 | 23,6"      |
| Max. height     | 1000 mm    |
|                 | 39,3"      |
| Positions       | 6          |
| Air requirement | 4-12 bar   |
|                 | 58-174 psi |