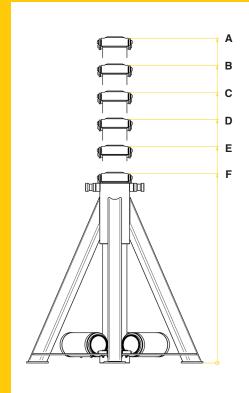

### MAMMUT

| Α       | В       | С       | D      | E      | F      |
|---------|---------|---------|--------|--------|--------|
| 1200 mm | 1100 mm | 1000 mm | 900 mm | 800 mm | 700 mm |
| 47,2"   | 43,3"   | 39,3"   | 35,4"  | 31,4"  | 27,5"  |

### **TECHNICAL DATA**

| Capacity        | 40 t    |
|-----------------|---------|
|                 | 44 ton  |
| Net weight      | 50 Kg   |
|                 | 110 lb  |
| Min. height     | 700 mm  |
|                 | 27,5"   |
| Max. height     | 1200 mm |
|                 | 47,2"   |
| Positions       | 6       |
| Air requirement | None    |