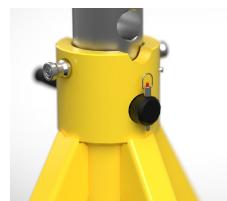

## **Manual** jack stand

## MXM-40-120 UP TO **40t**

### LIGHT, POWERFUL AND EASILY ADJUSTABLE

This MAMMUT jack stand is perfect to sustain up to 40 metric tons after the lifting operation.

It allows to work safely and efficiently.

The jack stand can be easily adjusted without air or electric power in six height positions.

### **TECHNICAL DATA**

| Capacity        | 40 t    |
|-----------------|---------|
|                 | 44 ton  |
| Net weight      | 50 Kg   |
|                 | 110 lb  |
| Min. height     | 700 mm  |
|                 | 27,5"   |
| Max. height     | 1200 mm |
|                 | 47,2"   |
| Positions       | 6       |
| Air requirement | None    |