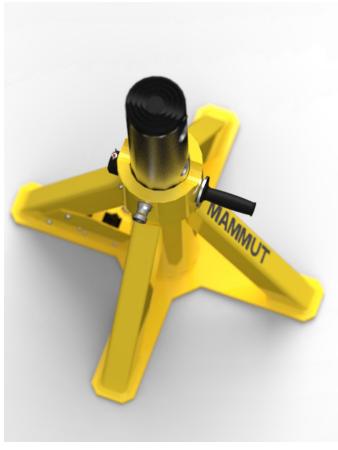

### MXA-75-100 UP TO **75t**

### LIGHT, POWERFUL, PNEUMATIC ASSISTED OPERATION WITH MINIMAL EFFORT

This MAMMUT jack stand can sustain up to 75 metric tons of weight.

The pneumatic adjustment of the jack stand height is fast and extremely efficient. Compressed air (4-12 bar range) is required.

### **TECHNICAL DATA**

| Capacity        | 75 t       |
|-----------------|------------|
|                 | 82 ton     |
| Net weight      | 115 Kg     |
|                 | 253 lb     |
| Min. height     | 600 mm     |
|                 | 23,6"      |
| Max. height     | 1000 mm    |
|                 | 39,3"      |
| Positions       | 6          |
| Air requirement | 4-12 bar   |
|                 | 58-174 psi |