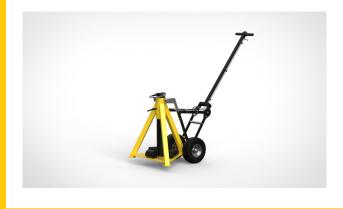

### EASY TRANSPORT TROLLEY AVAILABLE AS OPTIONAL

Cod: A066229

To make it even easier to move our jack stand, we created an extremely light and compact trolley. Its design makes it suitable for working in any condition, even the most extreme. Find out more details from page 9.

### THE LIGHTEST, MORE AGILE AND COMPACT JACK STANDS TROLLEYS ON THE MARKET

Optional trolley, allows a single operator to quickly move the jack stand as needed.

Provided with pneumatic wheels, suitable for uneven ground. The handle is adjustable in three positions in order to pick and move the jack stand at different height regulations.

**A06629** trolley for MXM-40-120

**A06630** trolley for MXA-75-100.

www.mammutjacks.com

info@cattini.eu