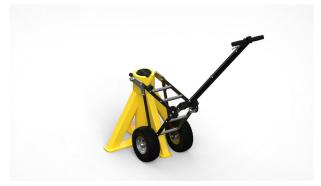

# Mining jack stand moving trolleys

### THE LIGHTEST, MORE AGILE AND COMPACT JACK STANDS TROLLEYS ON THE MARKET

Optional trolley, allows a single operator to quickly move the jack stand as needed.

Provided with pneumatic wheels, suitable for uneven ground. The handle is adjustable in three positions in order to pick and move the jack stand at different height regulations.

**A06629** trolley for MXM-40-120

**A06630** trolley for MXA-75-100.

www.mammutjacks.com

info@cattini.eu