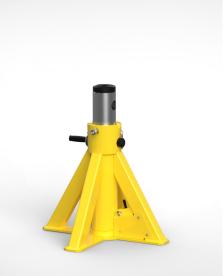

## Pneumatic jack stand

### MXA-75-100 UP TO **75t**

### LIGHT, POWERFUL, PNEUMATIC ASSISTED OPERATION WITH MINIMAL EFFORT

This MAMMUT jack stand can sustain up to 75 metric tons of weight.

The pneumatic adjustment of the jack stand height is fast and extremely efficient. Compressed air (4-12 bar range) is required.

### **TECHNICAL DATA**

| Capacity        | 75 t       |
|-----------------|------------|
|                 | 82 ton     |
| Net weight      | 115 Kg     |
|                 | 253 lb     |
| Min. height     | 600 mm     |
|                 | 23,6"      |
| Max. height     | 1000 mm    |
|                 | 39,3"      |
| Positions       | 6          |
| Air requirement | 4-12 bar   |
|                 | 58-174 psi |