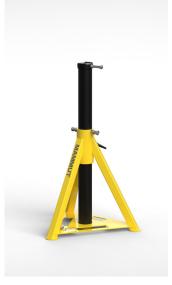

## Pneumatic jack stand

### MXA-75-100 UP TO **75t**

### LIGHT, POWERFUL, PNEUMATIC ASSISTED OPERATION WITH MINIMAL EFFORT

This MAMMUT jack stand can sustain up to 75 metric tons of weight.

The pneumatic adjustment of the jack stand height is fast and extremely efficient. Compressed air (4-12 bar range) is required.

### MXA-75-100