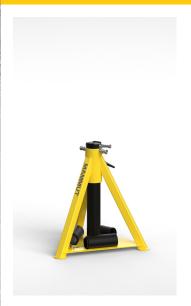

## **Manual** jack stand

## MXM-40-120 UP TO **40t**

### LIGHT, POWERFUL AND EASILY ADJUSTABLE

This MAMMUT jack stand is perfect to sustain up to 40 metric tons after the lifting operation.

It allows to work safely and efficiently.

The jack stand can be easily adjusted without air or electric power in six height positions.

MXM-40-120