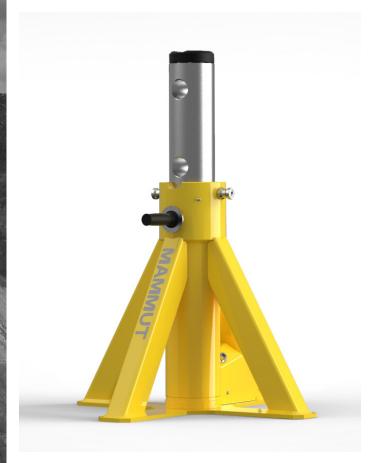

## MXM-40-120 UP TO **40t**

### LIGHT, POWERFUL AND EASILY ADJUSTABLE

This MAMMUT jack stand is perfect to sustain up to 40 metric tons after the lifting operation.

It allows to work safely and efficiently.

The jack stand can be easily adjusted without air or electric power in six height positions.

### **TECHNICAL DATA**

| Capacity        | 40 t    |
|-----------------|---------|
|                 | 44 ton  |
| Net weight      | 50 Kg   |
|                 | 110 lb  |
| Min. height     | 700 mm  |
|                 | 27,5"   |
| Max. height     | 1200 mm |
|                 | 47,2"   |
| Positions       | 6       |
| Air requirement | None    |