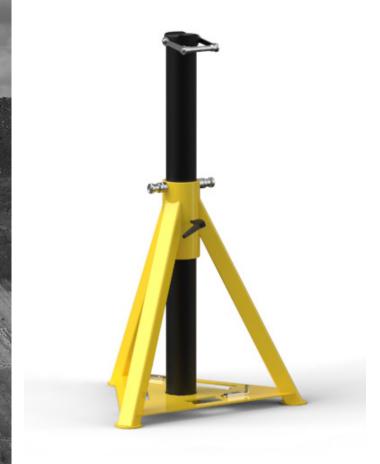

## **Manual** jack stand

## MXM-40-120 UP TO **40t**

### LIGHT, POWERFUL AND EASILY ADJUSTABLE

This MAMMUT jack stand is perfect to sustain up to 40 metric tons after the lifting operation.

It allows to work safely and efficiently.

The jack stand can be easily adjusted without air or electric power in six height positions.

### **TECHNICAL DATA**

| Capacity        | 40 t    |
|-----------------|---------|
|                 | 44 ton  |
| Net weight      | 50 Kg   |
|                 | 110 lb  |
| Min. height     | 700 mm  |
|                 | 27,5"   |
| Max. height     | 1200 mm |
|                 | 47,2"   |
| Positions       | 6       |
| Air requirement | None    |

### MAMMUT

| Α       | В       | С       | D      | E      | F      |
|---------|---------|---------|--------|--------|--------|
| 1200 mm | 1100 mm | 1000 mm | 900 mm | 800 mm | 700 mm |
| 47,2"   | 43,3"   | 39,3"   | 35,4"  | 31,4"  | 27,5"  |