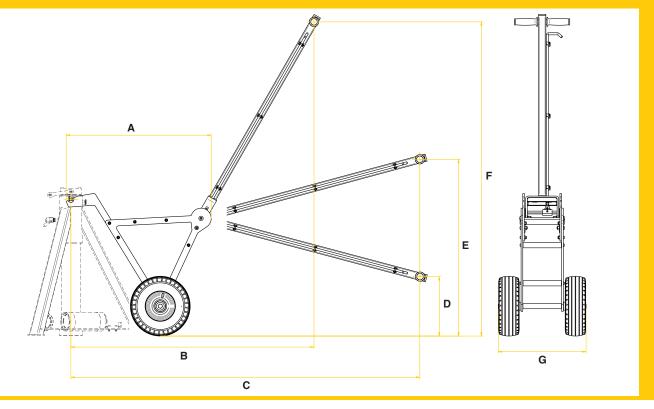

### LOINNY

|        | Α      | В       | С       | D      | E      | F       | G      | weight  |
|--------|--------|---------|---------|--------|--------|---------|--------|---------|
| A06629 | 691 mm | 1158 mm | 1662 mm | 283 mm | 842 mm | 1496 mm | 418 mm | 22,9 kg |
|        | 27,2"  | 45,5"   | 65,4"   | 11,1"  | 33,1"  | 58,8"   | 16,4"  | 50,4 lb |
| A06630 | 635 mm | 1204 mm | 1631 mm | 142 mm | 697 mm | 1405 mm | 418 mm | 21,8 kg |
|        | 25"    | 47,4"   | 64,2"   | 5,5"   | 27,4"  | 55,3"   | 16,4"  | 48 lb   |

### THE LIGHTEST, MORE AGILE AND COMPACT JACK STANDS TROLLEYS ON THE MARKET

Optional trolley, allows a single operator to quickly move the jack stand as needed.

Provided with pneumatic wheels, suitable for uneven ground. The handle is adjustable in three positions in order to pick and move the jack stand at different height regulations.

**A06629** trolley for MXM-40-120

**A06630** trolley for MXA-75-100.

www.mammutjacks.com

info@cattini.eu