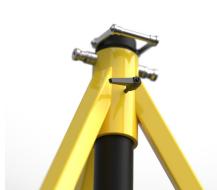

### LIGHT, POWERFUL AND EASILY ADJUSTABLE

This MAMMUT jack stand is perfect to sustain up to 40 metric tons after the lifting operation.

It allows to work safely and efficiently.

The jack stand can be easily adjusted without air or electric power in six height positions.

### LIGHT, POWERFUL, PNEUMATIC ASSISTED OPERATION WITH MINIMAL EFFORT

This MAMMUT jack stand can sustain up to 75 metric tons of weight.

The pneumatic adjustment of the jack stand height is fast and extremely efficient. Compressed air (4-12 bar range) is required.