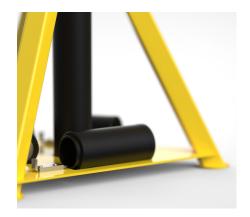

### THE LIGHTEST, MORE AGILE AND COMPACT JACK STANDS TROLLEYS ON THE MARKET

Optional trolley, allows a single operator to quickly move the jack stand as needed.

Provided with pneumatic wheels, suitable for uneven ground. The handle is adjustable in three positions in order to pick and move the jack stand at different height regulations.