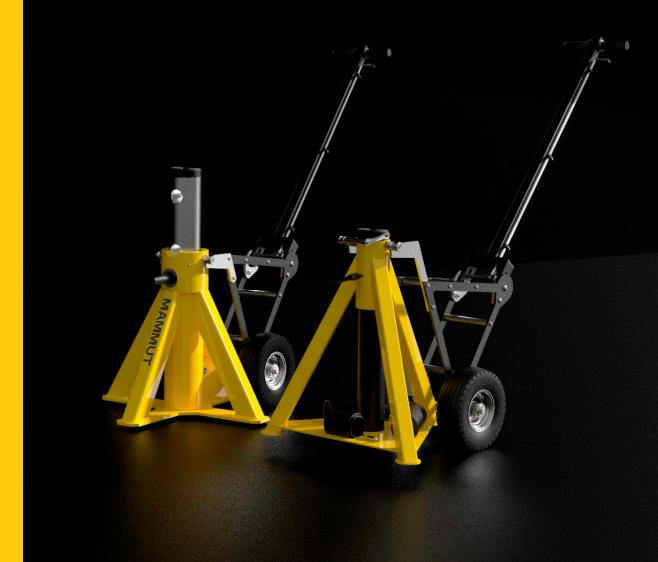

### THE LIGHTEST, MORE AGILE AND COMPACT JACK STANDS TROLLEYS ON THE MARKET

Optional trolley, allows a single operator to quickly move the jack stand as needed.

Provided with pneumatic wheels, suitable for uneven ground. The handle is adjustable in three positions in order to pick and move the jack stand at different height regulations.

**A06629** trolley for MXM-40-120

**A06630** trolley for MXA-75-100.

www.mammutjacks.com

info@cattini.eu