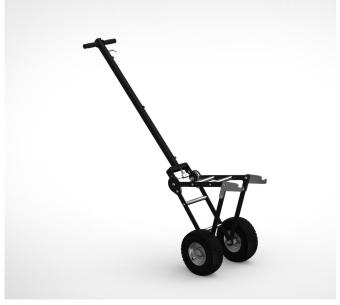

# Mining jack stand moving trolleys

### THE LIGHTEST, MORE AGILE AND COMPACT JACK STANDS TROLLEYS ON THE MARKET

Optional trolley, allows a single operator to quickly move the jack stand as needed.

Provided with pneumatic wheels, suitable for uneven ground. The handle is adjustable in three positions in order to pick and move the jack stand at different height regulations.

**A06629** trolley for MXM-40-120

**A06630** trolley for MXA-75-100.

www.mammutjacks.com

info@cattini.eu