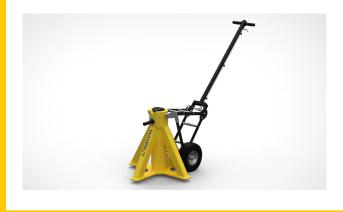

# Mining jack stand moving trolleys

### THE LIGHTEST, MORE AGILE AND COMPACT JACK STANDS TROLLEYS ON THE MARKET

Optional trolley, allows a single operator to quickly move the jack stand as needed.

Provided with pneumatic wheels, suitable for uneven ground. The handle is adjustable in three positions in order to pick and move the jack stand at different height regulations.

**A06629** trolley for MXM-40-120

**A06630** trolley for MXA-75-100.

www.mammutjacks.com

info@cattini.eu