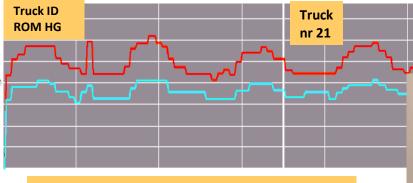

# Increasing production efficiency in mining Higher Head Grade 5% to 10% more earnings!

On-line Analysis of Primary Crushed ore from the Muck-pile

- \* Analysis every minute
- \* Ore Grade of each Truck is known accurately
- \* Selective Loading made possible

Crusher

analysis

**Trends and Grade in real-time** 

### More Accurate Loading Control

INNOVATIVE MINERAL ANALYSERS

Accurate Grade control in Loading - on-line analysis of primary crushed ore By each and every truck load to crusher — Muck Pile composition as feedback