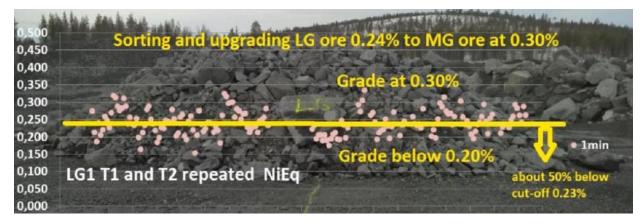

# Bulk Ore Sorting — IMA mobile BOSS system (Bulk Ore Sorting System) Recovering ore from waste— Increasing Head Grade in Mill Feed 5% to 10% more earnings!

Ore Grade below 0.20% cut-off is sorted to Heap Leaching