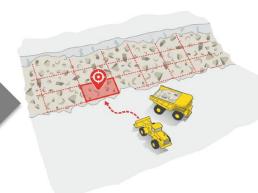

3D models of Blast Hole Bench

**Accurate Bench models in Time!!** 

**Dilution** is detected

Muck -pile is better known

Ore loss is detected

**Head Grade in feed is stabile** 

INNOVATIVE MINERAL ANALYSERS

Accurate location of the ore in exploration Latest technology using on-line XRF analysis

Accurate location of ore before blasting
3D model of the Bench during production drilling

IMA Drill Cuttings Sampler-Analyzer (PDSA) on-line analysis on the spot

Advanced new technology and services available Analyze While Drilling, Measure While Drilling