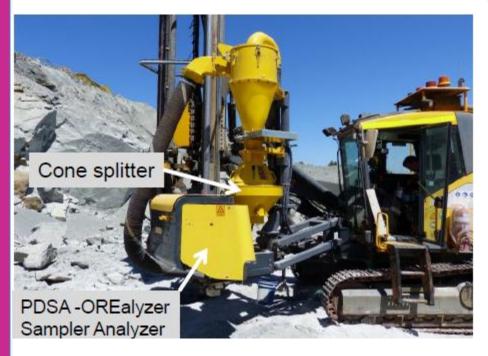

## Increasing production efficiency in mining Reduced Waste Rock Dilution 5% to 10% more earnings!

Sampler-Analyzers in On-line Analysis of Drill Cuttings

- \* every meter is analyzed
- \* Representative and accurate

3D models of Blast Hole Bench

**Accurate Bench models in Time!!** 

**Dilution** is detected

Muck -pile is better known

Ore loss is detected

**Head Grade in feed is stabile** 

INNOVATIVE MINERAL ANALYSERS

Accurate location of the ore in exploration Latest technology using on-line XRF analysis

Accurate location of ore before blasting
3D model of the Bench during production drilling

IMA Drill Cuttings Sampler-Analyzer (PDSA) on-line analysis on the spot

Advanced new technology and services available Analyze While Drilling, Measure While Drilling