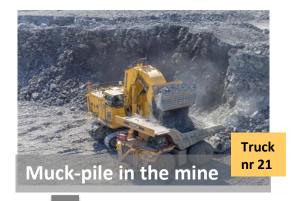

# Increasing production efficiency in mining Higher Head Grade 5% to 10% more earnings!

On-line Analysis of Primary Crushed ore from the Muck-pile

- \* Analysis every minute
- \* Ore Grade of each Truck is known accurately
- \* Selective Loading made possible

Crusher

analysis

**Trends and Grade in real-time** 

### More Accurate Loading Control

INNOVATIVE MINERAL ANALYSERS

Accurate Grade control in Loading - on-line analysis of primary crushed ore By each and every truck load to crusher — Muck Pile composition as feedback