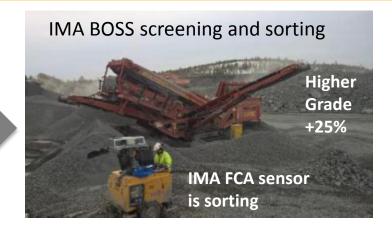

# Bulk Ore Sorting — IMA mobile BOSS system (Bulk Ore Sorting System) Recovering ore from waste— Increasing Head Grade in Mill Feed 5% to 10% more earnings!

Ore Grade below 0.20% cut-off is sorted to Heap Leaching