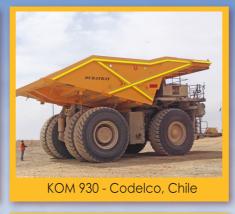

98

#### Canada

SMS Equipment
Corporate Office
Acheson Branch
53113, Range Road, 263A
Acheson, AB, T7X 5A5
Phone: +780 948 2200
Fax: +780 960 0561

#### Peru

CSRSA
Monte Rosa 270 - Of. 1204
Urb. Chacarilla del Estanque
Surco, Lima 33.
Phone: +51 1 717 8480
Fax: +51 1 717 1800

Mobile: +51 9 965 03 112





# A Unique Technology to Carry More

"Higher Payload, Lower Maintenance"



## Custom Features

#### **Customized Design:**

Increased volumetric capacity, maximised payload and increased overall performance.

#### **Special Wear Resistant Steel:**

High strength impact and abrasion resistant steel plates configured to maximise life cycle and easy installation.

#### **Customized Options:**





### XP Design

- Xtra Payload
- Xtra Performance
- Xtra Productivity

## Our Operations