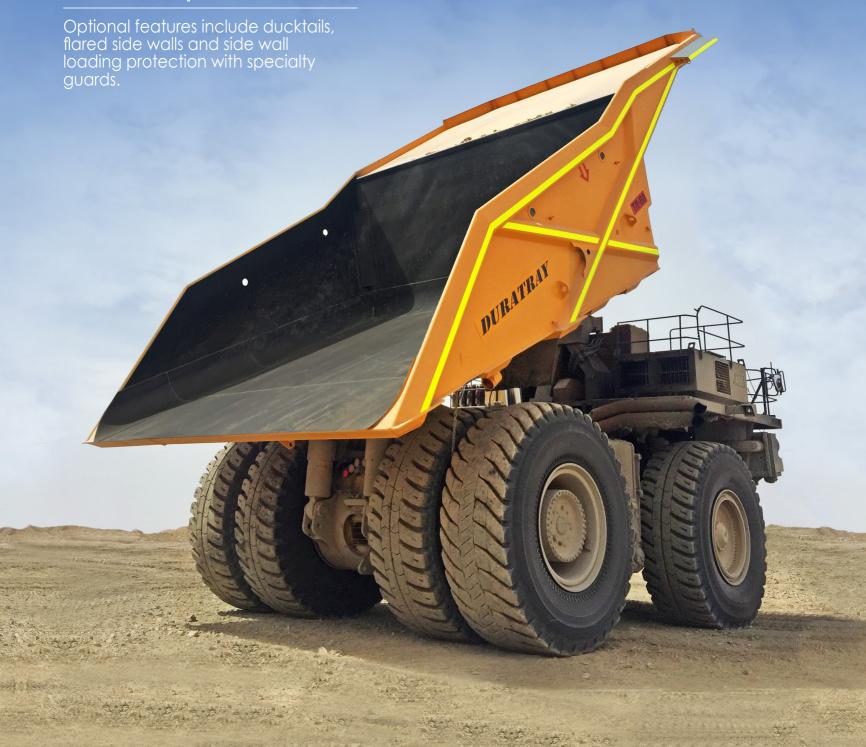

3B, Office 23 Kemerovo 650025 Russian Federation Phone: +738 42 77 46 62 Mobile: +790 39 07 86 98

#### Canada

SMS Equipment
Corporate Office
Acheson Branch
53113, Range Road, 263A
Acheson, AB, T7X 5A5
Phone: +780 948 2200
Fax: +780 960 0561

#### Peru

CSRSA
Monte Rosa 270 - Of. 1204
Urb. Chacarilla del Estanque
Surco, Lima 33.
Phone: +51 1 717 8480
Fax: +51 1 717 1800

Mobile: +51 9 965 03 112





# A Unique Technology to Carry More

"Higher Payload, Lower Maintenance"



## Custom Features

#### **Customized Design:**

Increased volumetric capacity, maximised payload and increased overall performance.

#### **Special Wear Resistant Steel:**

High strength impact and abrasion resistant steel plates configured to maximise life cycle and easy installation.

#### **Customized Options:**





### XP Design

- Xtra Payload
- Xtra Performance
- Xtra Productivity

## Our Operations