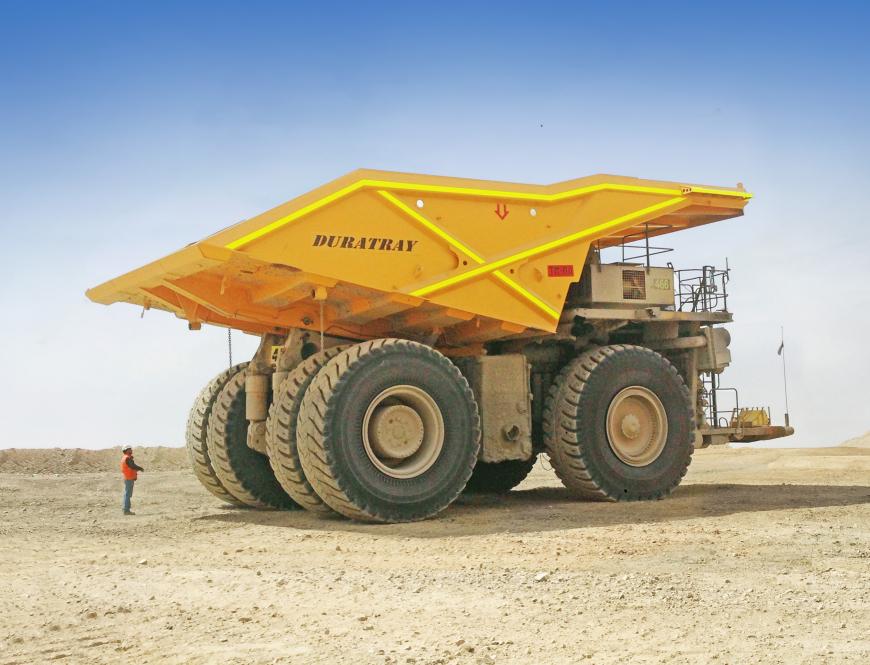

# A Unique Technology to Carry More

"Higher Payload, Lower Maintenance"

#### **Customized Design:**

Increased volumetric capacity, maximised payload and increased overall performance.

#### **Special Wear Resistant Steel:**

High strength impact and abrasion resistant steel plates configured to maximise life cycle and easy installation.