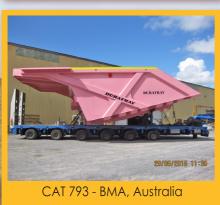

anada

SMS Equipment
Corporate Office
Acheson Branch
53113, Range Road, 263A
Acheson, AB, T7X 5A5
Phone: +780 948 2200
Fax: +780 960 0561

#### Peru

CSRSA
Monte Rosa 270 - Of. 1204
Urb. Chacarilla del Estanque
Surco, Lima 33.
Phone: +51 1 717 8480
Fax: +51 1 717 1800

Mobile: +51 9 965 03 112





# A Unique Technology to Carry More

"Higher Payload, Lower Maintenance"



## Custom Features

#### **Customized Design:**

Increased volumetric capacity, maximised payload and increased overall performance.

#### **Special Wear Resistant Steel:**

High strength impact and abrasion resistant steel plates configured to maximise life cycle and easy installation.

#### **Customized Options:**





### XP Design

- Xtra Payload
- Xtra Performance
- Xtra Productivity

## Our Operations